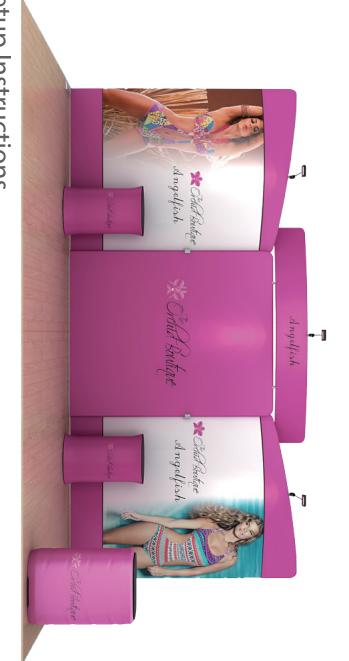

## WLM-ANGELFISH C – Curved Header

## Setup Instructions

- 1. Take all the parts out of the bags and lay them on the ground according to the assembly diagram.
- 2. Make sure that all the corresponding numbers are correct.
- 3. Now start pushing the pipes together until they firmly click, if difficult you can slightly twist the parts together to make the locking spring pop up on place.
- 4. Its time to get your hands cleaned as now you are ready to handle the printed fabric. Feed the fabric from the round edges of the frame, feed only a few feet, then stand the frame up then slide the fabric to the bottom, now close the Zipper.
- 5. You can set up the feet in the position that you want to erect the stand, lift the fabric panels and fit on the feet.
- 6. To lock the frames together you can use the "S" shaped brackets, they are designed tight so they lock well.
- If you have a header in the kit you can fix to the top by using the clear plastic clips.