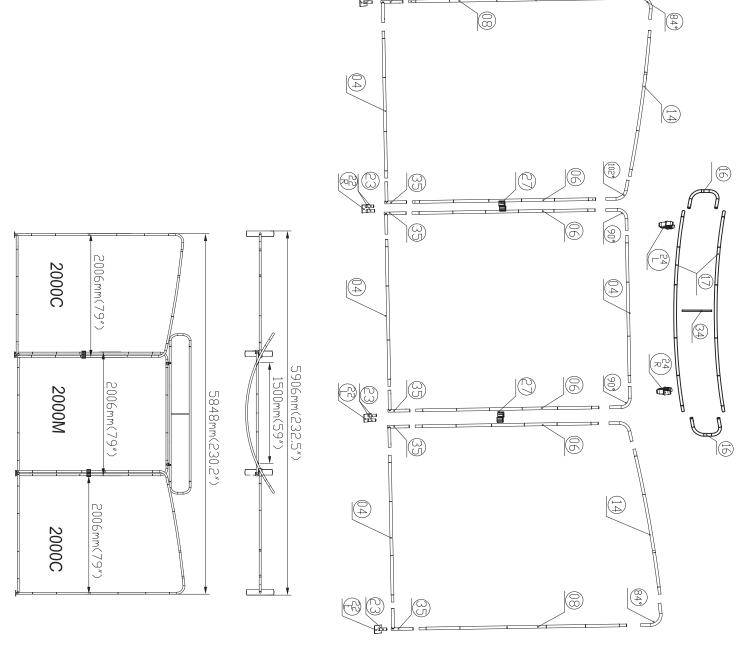

## Setup Instructions

- 1. Take all the parts out of the bags and lay them on the ground according to the assembly diagram.
- 2. Make sure that all the corresponding numbers are correct.
- 3. Now start pushing the pipes together until they firmly click, if difficult you can slightly twist the parts together to make the locking spring pop up on place.
- 4. Its time to get your hands cleaned as now you are ready to handle the printed fabric. Feed the fabric from the round edges of the frame, feed only a few feet, then stand the frame up then slide the fabric to the bottom, now close the Zipper.
- 5. You can set up the feet in the position that you want to erect the stand, lift the fabric panels and fit on the feet.
- 6. To lock the frames together you can use the "S" shaped brackets, they are designed tight so they lock well.
- If you have a header in the kit you can fix to the top by using the clear plastic clips.

|     | רוכמו ליוס | cical plastic clips.     |                  |             |                  |       |                                                                                                          |     |          |         |               |          |         |       |         |         |         |                           |
|-----|------------|--------------------------|------------------|-------------|------------------|-------|----------------------------------------------------------------------------------------------------------|-----|----------|---------|---------------|----------|---------|-------|---------|---------|---------|---------------------------|
|     | Frame      |                          | Frame            |             | Frame            |       | Frame                                                                                                    |     | Frame    |         | _             | Frame    |         | J     | TV kit  | Shippin | g Case  | Shipping Case accessories |
| 23  | 6          | (84°)                    | 2                | 16          | 2                | clear | 2                                                                                                        |     |          |         |               |          |         | 22.6" |         | CA900   |         | 2000M*1+2000C*2           |
| 14  | 2          | 1020                     | 2                | 17)         | 2                | clear | 2                                                                                                        |     |          |         | $\overline{}$ |          |         | 32"   |         | CA500   |         |                           |
| 08  | 2          | 90°                      | 2                | (22)<br>(R) | 1                | 34)   | 1                                                                                                        | \   |          |         |               |          |         | 40"   |         |         |         |                           |
| 06) | 4          | <b>(27)</b>              | 2                | (22)<br>L   | 1                |       |                                                                                                          |     |          |         |               |          |         |       |         |         |         |                           |
| 04) | 4          | 35                       | 6                | (FIX)       | 2                |       |                                                                                                          |     |          |         |               |          |         |       |         |         |         |                           |
| NO. | Quantity   | NO. Quantity Confirm NO. | Quantity Confirm | NO.         | Quantity Confirm | NO.   | Quantity Confirm NO. | NO. | Quantity | Confirm | NO.           | Quantity | Confirm | NO.   | Confirm | NO.     | Confirm |                           |
|     |            |                          |                  |             |                  |       |                                                                                                          |     |          |         |               |          |         |       |         |         |         |                           |